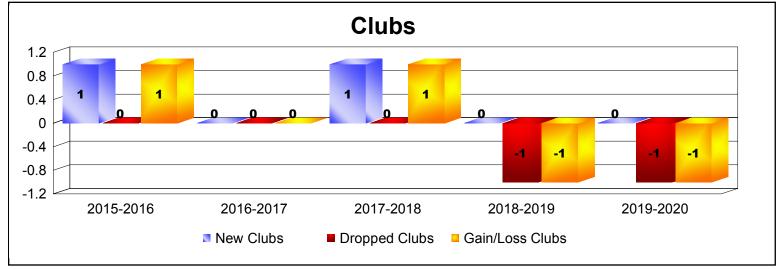

District 333 D

As of December 2019 Cumulative

| Year      | New<br>Clubs | Dropped<br>Clubs | Gain/<br>Loss<br>Clubs | New<br>Members | Charter<br>Members | Reinstate<br>Members | Transfer<br>Members | Total<br>Member<br>Added | Total<br>Members<br>Dropped | Gain/<br>Loss<br>Members |
|-----------|--------------|------------------|------------------------|----------------|--------------------|----------------------|---------------------|--------------------------|-----------------------------|--------------------------|
| 2015-2016 | 1            | 0                | 1                      | 274            | 28                 | 5                    | 2                   | 309                      | -189                        | 120                      |
| 2016-2017 | 0            | 0                | 0                      | 197            | 0                  | 1                    | 0                   | 198                      | -311                        | -113                     |
| 2017-2018 | 1            | 0                | 1                      | 105            | 20                 | 4                    | 1                   | 130                      | -247                        | -117                     |
| 2018-2019 | 0            | -1               | -1                     | 134            | 0                  | 0                    | 1                   | 135                      | -207                        | -72                      |
| 2019-2020 | 0            | -1               | -1                     | 42             | 0                  | 0                    | 1                   | 43                       | -89                         | -46                      |
| Average   | 0            | 0                | 0                      | 150            | 10                 | 2                    | 1                   | 163                      | -209                        | -46                      |