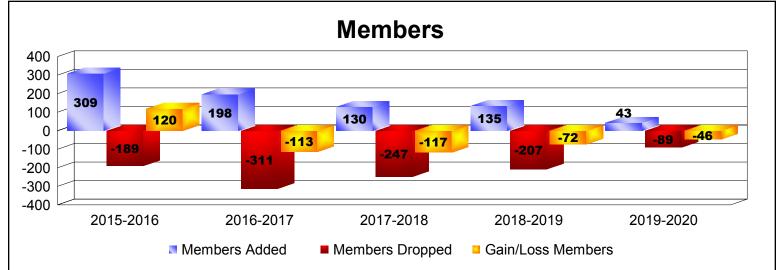

District 333 D

As of December 2019 Cumulative

| Year      | New<br>Clubs | Dropped<br>Clubs | Gain/<br>Loss<br>Clubs | New<br>Members | Charter<br>Members | Reinstate<br>Members | Transfer<br>Members | Total<br>Member<br>Added | Total<br>Members<br>Dropped | Gain/<br>Loss<br>Members |
|-----------|--------------|------------------|------------------------|----------------|--------------------|----------------------|---------------------|--------------------------|-----------------------------|--------------------------|
| 2015-2016 | 1            | 0                | 1                      | 274            | 28                 | 5                    | 2                   | 309                      | -189                        | 120                      |
| 2016-2017 | 0            | 0                | 0                      | 197            | 0                  | 1                    | 0                   | 198                      | -311                        | -113                     |
| 2017-2018 | 1            | 0                | 1                      | 105            | 20                 | 4                    | 1                   | 130                      | -247                        | -117                     |
| 2018-2019 | 0            | -1               | -1                     | 134            | 0                  | 0                    | 1                   | 135                      | -207                        | -72                      |
| 2019-2020 | 0            | -1               | -1                     | 42             | 0                  | 0                    | 1                   | 43                       | -89                         | -46                      |
| Average   | 0            | 0                | 0                      | 150            | 10                 | 2                    | 1                   | 163                      | -209                        | -46                      |